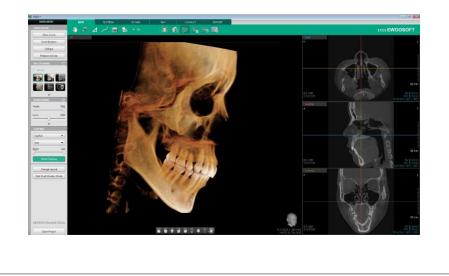

## Powerful, Fast, Easy

Ewoosoft's goal is to develop software that is "Easy to learn, easy to use".

Free yourself from the stress of using complex 3D software and take a step into the next dimension of dental imaging with Ez3D-i. Ez3D-i provides powerful yet easy-to-use functions designed for accurate diagnosis.