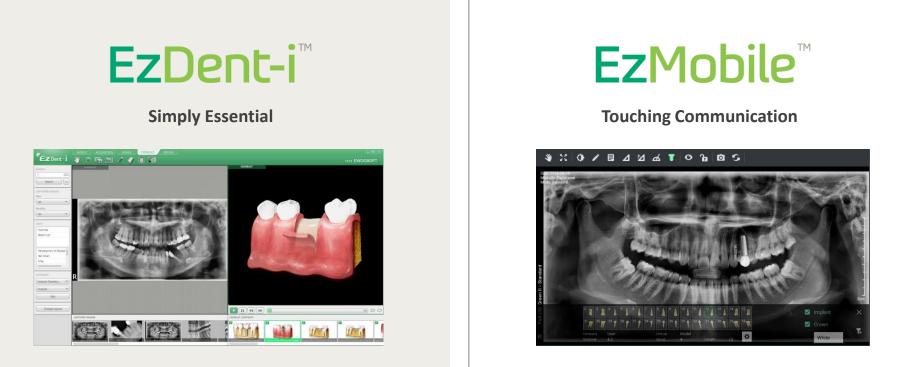

## Powerful, Fast, Easy

Ewoosoft's goal is to develop software that is "Easy to learn, easy to use".

The simplest solution to your imaging needs. EzDent-i provides essential tools for patient image management, diagnosis, treatment planning and patient communication. EzMobile blends into your workflow. Use EzMobile to communicate with your patients wherever you are, whenever you need.