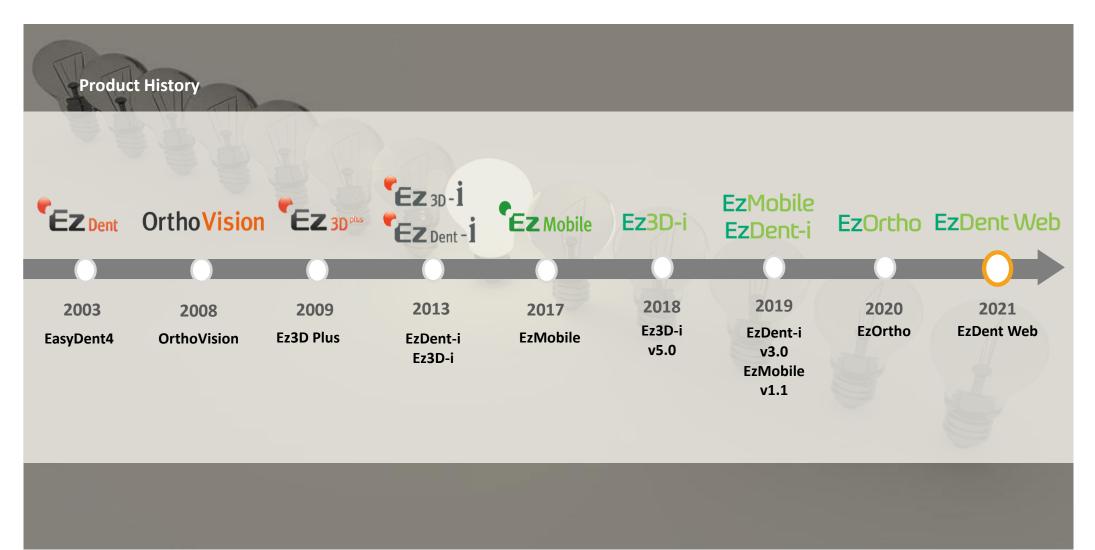

## Powerful, Fast, Easy

Ewoosoft's goal is to develop software that is "Easy to learn, easy to use".

The simplest solution to your imaging needs. EzDent-i provides essential tools for patient image management, diagnosis, treatment planning and patient communication. EzMobile blends into your workflow. Use EzMobile to communicate with your patients wherever you are, whenever you need.

## Powerful, Fast, Easy

Ewoosoft's goal is to develop software that is "Easy to learn, easy to use".

Free yourself from the stress of using complex 3D software and take a step into the next dimension of dental imaging with Ez3D-i. Ez3D-i provides powerful yet easy-to-use functions designed for accurate diagnosis.

#### **Digitalize and Analyze**

EzOrtho covers the orthodontic workflow, from precise orthodontic analysis to effective patient communication. It's an all-in-one solution for your orthodontic treatment.